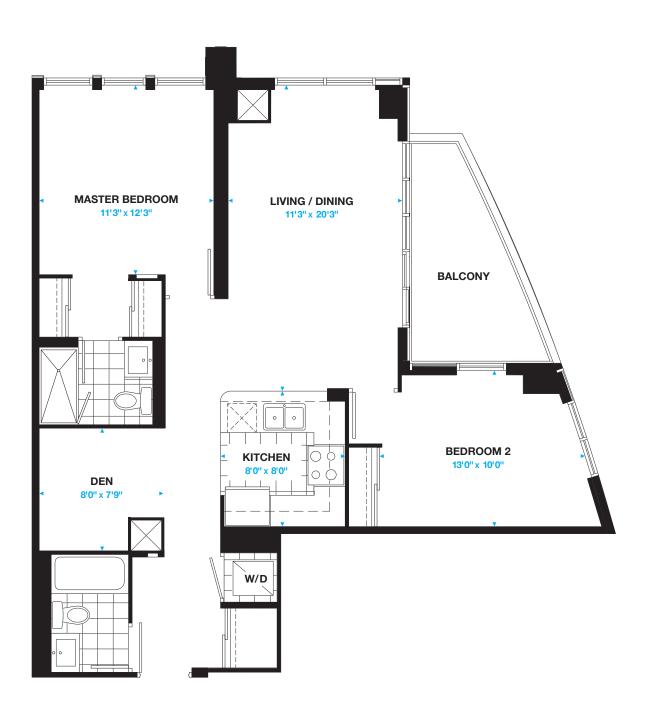

2 Bedroom + Den

Suite Area: 968 sq.ft. Balcony Area: 99 sq.ft.

Total Area: 1,067 sq.ft.

17 Floors 18-33

2 Bedroom + Den

Suite Area: 967 sq.ft. Balcony Area: 99 sq.ft.

Total Area: 1,066 sq.ft.

2 Bedroom + Den

Suite Area: 983 sq.ft. Balcony Area: 99 sq.ft.

Total Area: 1,082 sq.ft.

2 Bedroom + Den

Suite Area: 968 sq.ft. Balcony Area: 99 sq.ft.

Total Area: 1,067 sq.ft.

2 Bedroom + Den

Suite Area: 960 sq.ft. Balcony Area: 99 sq.ft.

Total Area: 1,059 sq.ft.

2 Bedroom + Den

Suite Area: 960 sq.ft. Balcony Area: 99 sq.ft.

Total Area: 1,059 sq.ft.

2 Bedroom + Den

Suite Area: 1,010 sq.ft. Balcony Area: 99 sq.ft.

Total Area: 1,109 sq.ft.

2 Bedroom + Den

Suite Area: 974 sq.ft. Balcony Area: 99 sq.ft.

Total Area: 1,073 sq.ft.

2 Bedroom + Den

Suite Area: 967 sq.ft. Balcony Area: 99 sq.ft.

Total Area: 1,066 sq.ft.