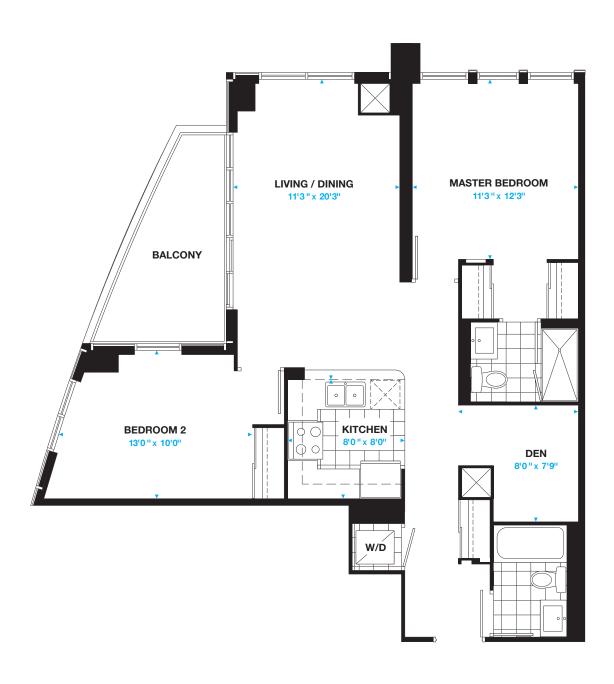

2 Bedroom + Den

Suite Area: 968 sq.ft. Balcony Area: 99 sq.ft.

Total Area: 1,067 sq.ft.

17 Floors 18-33

2 Bedroom + Den

Suite Area: 967 sq.ft. Balcony Area: 99 sq.ft.

Total Area: 1,066 sq.ft.

2 Bedroom + Den

Suite Area: 983 sq.ft. Balcony Area: 99 sq.ft.

Total Area: 1,082 sq.ft.

2 Bedroom + Den

Suite Area: 968 sq.ft. Balcony Area: 99 sq.ft.

Total Area: 1,067 sq.ft.

2 Bedroom + Den

Suite Area: 960 sq.ft. Balcony Area: 99 sq.ft.

Total Area: 1,059 sq.ft.

2 Bedroom + Den

Suite Area: 960 sq.ft. Balcony Area: 99 sq.ft.

Total Area: 1,059 sq.ft.

2 Bedroom + Den

Suite Area: 1,010 sq.ft. Balcony Area: 99 sq.ft.

Total Area: 1,109 sq.ft.

2 Bedroom + Den

Suite Area: 974 sq.ft. Balcony Area: 99 sq.ft.

Total Area: 1,073 sq.ft.

2 Bedroom + Den

Suite Area: 967 sq.ft. Balcony Area: 99 sq.ft.

Total Area: 1,066 sq.ft.