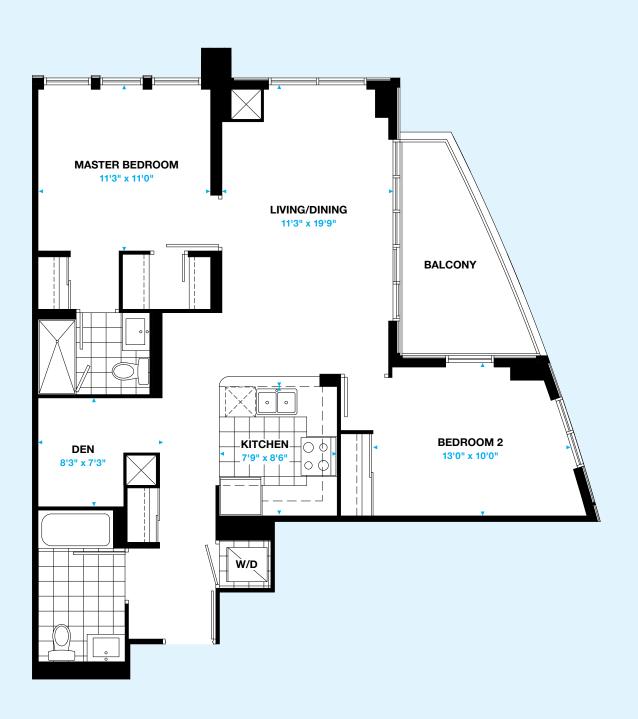

2 Bedroom + Den

Suite Area: 968 sq.ft. Balcony Area: 99 sq.ft.

Total Area: 1,067 sq.ft.

17 Floors 18-33

2 Bedroom + Den

Suite Area: 967 sq.ft. Balcony Area: 99 sq.ft.

Total Area: 1,066 sq.ft.

2 Bedroom + Den

Suite Area: 983 sq.ft. Balcony Area: 99 sq.ft.

Total Area: 1,082 sq.ft.

2 Bedroom + Den

Suite Area: 968 sq.ft. Balcony Area: 99 sq.ft.

Total Area: 1,067 sq.ft.

2 Bedroom + Den

Suite Area: 960 sq.ft. Balcony Area: 99 sq.ft.

Total Area: 1,059 sq.ft.

2 Bedroom + Den

Suite Area: 960 sq.ft. Balcony Area: 99 sq.ft.

Total Area: 1,059 sq.ft.

2 Bedroom + Den

Suite Area: 1,010 sq.ft. Balcony Area: 99 sq.ft.

Total Area: 1,109 sq.ft.

2 Bedroom + Den

Suite Area: 974 sq.ft. Balcony Area: 99 sq.ft.

Total Area: 1,073 sq.ft.

2 Bedroom + Den

Suite Area: 967 sq.ft. Balcony Area: 99 sq.ft.

Total Area: 1,066 sq.ft.