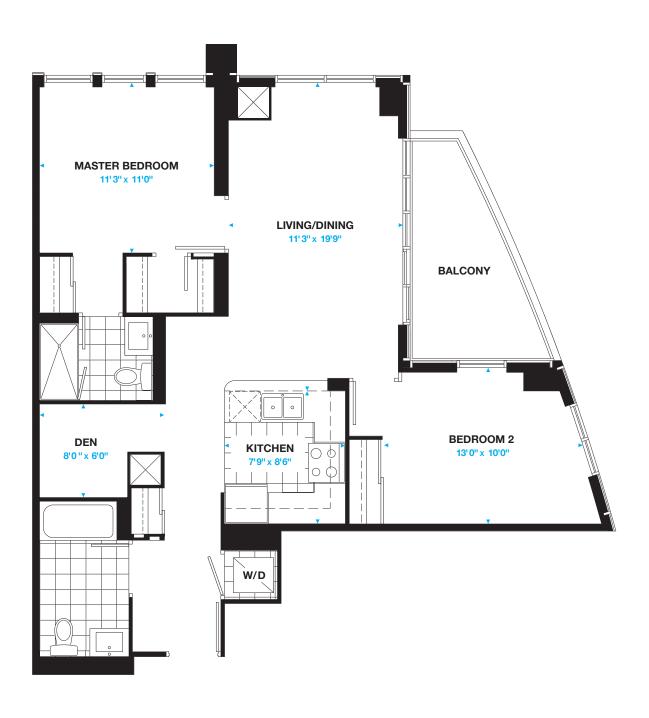

2 Bedroom + Den

Suite Area: 968 sq.ft. Balcony Area: 99 sq.ft.

Total Area: 1,067 sq.ft.

17 Floors 18-33

2 Bedroom + Den

Suite Area: 967 sq.ft. Balcony Area: 99 sq.ft.

Total Area: 1,066 sq.ft.

2 Bedroom + Den

Suite Area: 983 sq.ft. Balcony Area: 99 sq.ft.

Total Area: 1,082 sq.ft.

2 Bedroom + Den

Suite Area: 968 sq.ft. Balcony Area: 99 sq.ft.

Total Area: 1,067 sq.ft.

2 Bedroom + Den

Suite Area: 960 sq.ft. Balcony Area: 99 sq.ft.

Total Area: 1,059 sq.ft.

2 Bedroom + Den

Suite Area: 960 sq.ft. Balcony Area: 99 sq.ft.

Total Area: 1,059 sq.ft.

2 Bedroom + Den

Suite Area: 1,010 sq.ft. Balcony Area: 99 sq.ft.

Total Area: 1,109 sq.ft.

2 Bedroom + Den

Suite Area: 974 sq.ft. Balcony Area: 99 sq.ft.

Total Area: 1,073 sq.ft.

2 Bedroom + Den

Suite Area: 967 sq.ft. Balcony Area: 99 sq.ft.

Total Area: 1,066 sq.ft.