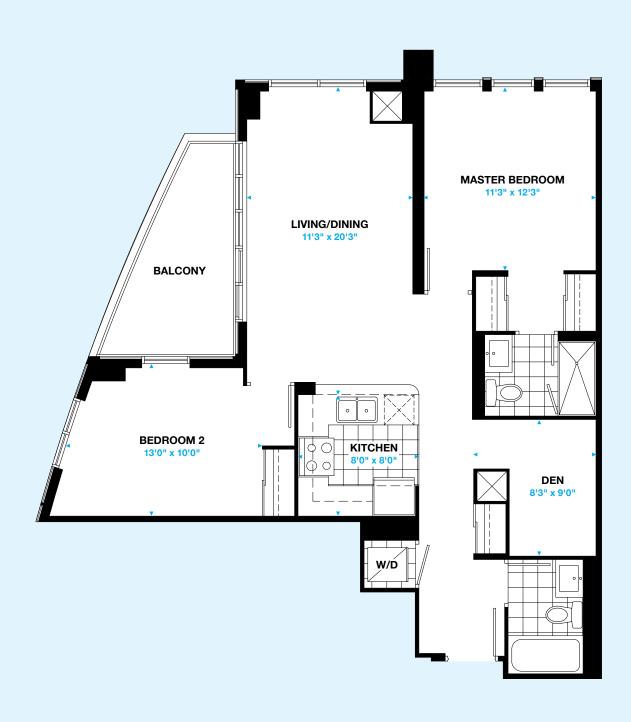

Total Area: 1,059 sq.ft.

2 Bedroom + Den

Suite Area: 960 sq.ft. Balcony Area: 99 sq.ft.

Total Area: 1,059 sq.ft.

2 Bedroom + Den

Suite Area: 1,010 sq.ft. Balcony Area: 99 sq.ft.

Total Area: 1,109 sq.ft.

2 Bedroom + Den

Suite Area: 974 sq.ft. Balcony Area: 99 sq.ft.

Total Area: 1,073 sq.ft.

2 Bedroom + Den

Suite Area: 967 sq.ft. Balcony Area: 99 sq.ft.

Total Area: 1,066 sq.ft.