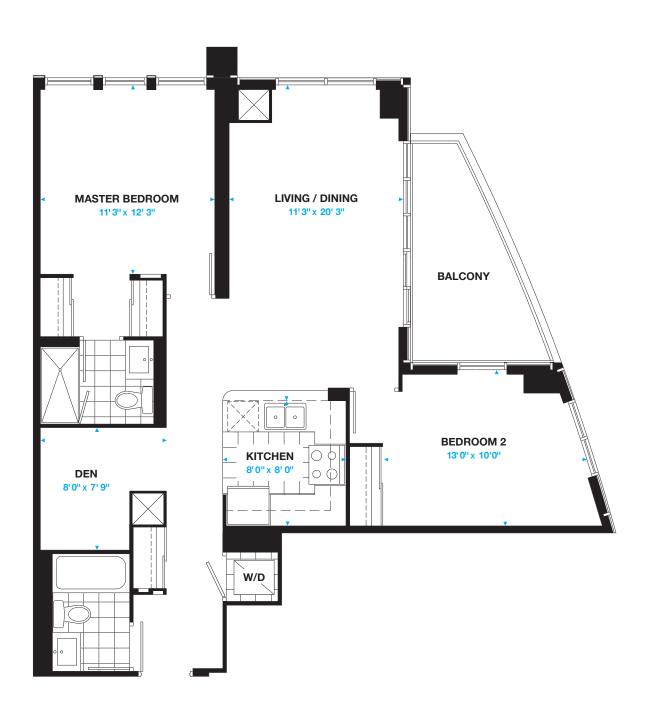

2 Bedroom + Den

Suite Area: 968 sq.ft. Balcony Area: 99 sq.ft.

Total Area: 1,067 sq.ft.

17 Floors 18-33

2 Bedroom + Den

Suite Area: 967 sq.ft. Balcony Area: 99 sq.ft.

Total Area: 1,066 sq.ft.

2 Bedroom + Den

Suite Area: 983 sq.ft. Balcony Area: 99 sq.ft.

Total Area: 1,082 sq.ft.

2 Bedroom + Den

Suite Area: 968 sq.ft. Balcony Area: 99 sq.ft.

Total Area: 1,067 sq.ft.

2 Bedroom + Den

Suite Area: 960 sq.ft. Balcony Area: 99 sq.ft.

Total Area: 1,059 sq.ft.

2 Bedroom + Den

Suite Area: 960 sq.ft. Balcony Area: 99 sq.ft.

Total Area: 1,059 sq.ft.

2 Bedroom + Den

Suite Area: 1,010 sq.ft. Balcony Area: 99 sq.ft.

Total Area: 1,109 sq.ft.

2 Bedroom + Den

Suite Area: 974 sq.ft. Balcony Area: 99 sq.ft.

Total Area: 1,073 sq.ft.

2 Bedroom + Den

Suite Area: 967 sq.ft. Balcony Area: 99 sq.ft.

Total Area: 1,066 sq.ft.