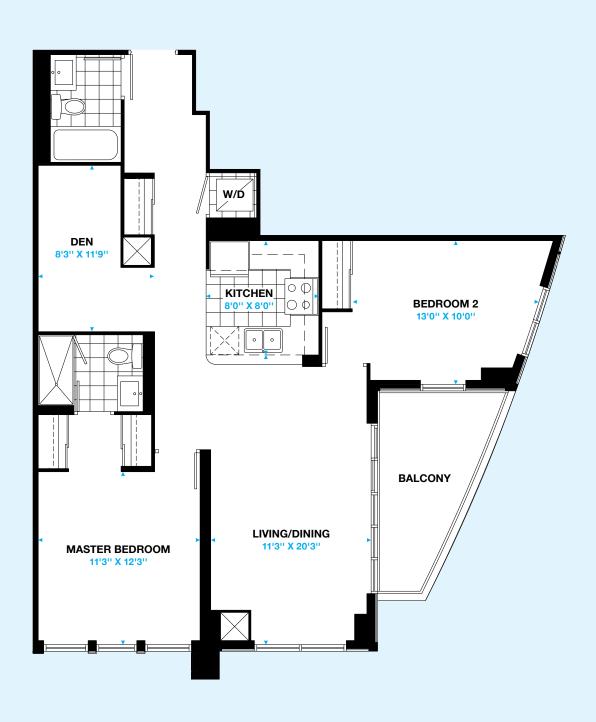

2 Bedroom + Den

Suite Area: 968 sq.ft. Balcony Area: 99 sq.ft.

Total Area: 1,067 sq.ft.

17 Floors 18-33

2 Bedroom + Den

Suite Area: 967 sq.ft. Balcony Area: 99 sq.ft.

Total Area: 1,066 sq.ft.

2 Bedroom + Den

Suite Area: 983 sq.ft. Balcony Area: 99 sq.ft.

Total Area: 1,082 sq.ft.

2 Bedroom + Den

Suite Area: 968 sq.ft. Balcony Area: 99 sq.ft.

Total Area: 1,067 sq.ft.

2 Bedroom + Den

Suite Area: 960 sq.ft. Balcony Area: 99 sq.ft.