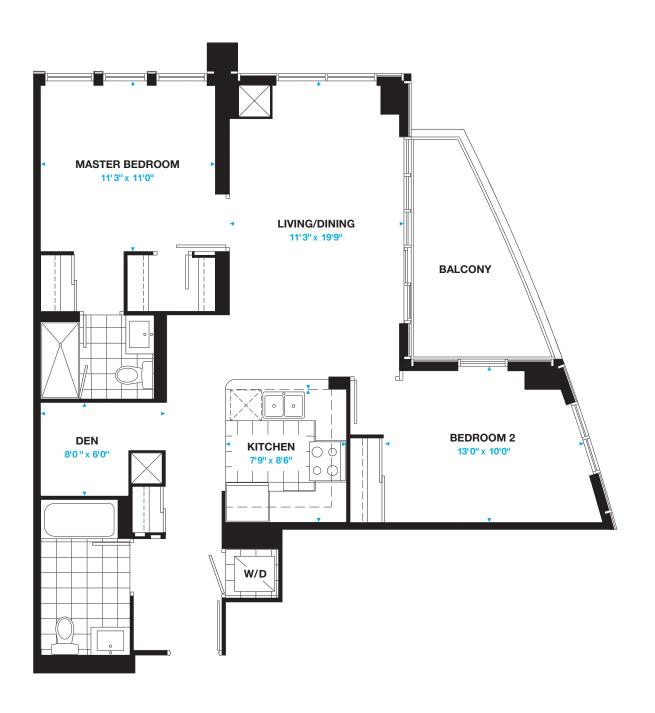

2 Bedroom + Den

Suite Area: 968 sq.ft. Balcony Area: 99 sq.ft.

Total Area: 1,067 sq.ft.

17 Floors 18-33

2 Bedroom + Den

Suite Area: 967 sq.ft. Balcony Area: 99 sq.ft.

Total Area: 1,066 sq.ft.

2 Bedroom + Den

Suite Area: 983 sq.ft. Balcony Area: 99 sq.ft.

Total Area: 1,082 sq.ft.

2 Bedroom + Den

Suite Area: 968 sq.ft. Balcony Area: 99 sq.ft.

Total Area: 1,067 sq.ft.

2 Bedroom + Den

Suite Area: 960 sq.ft. Balcony Area: 99 sq.ft.

Total Area: 1,059 sq.ft.

2 Bedroom + Den

Suite Area: 960 sq.ft. Balcony Area: 99 sq.ft.

Total Area: 1,059 sq.ft.

2 Bedroom + Den

Suite Area: 1,010 sq.ft. Balcony Area: 99 sq.ft.

Total Area: 1,109 sq.ft.

2 Bedroom + Den

Suite Area: 974 sq.ft. Balcony Area: 99 sq.ft.

Total Area: 1,073 sq.ft.

2 Bedroom + Den

Suite Area: 967 sq.ft. Balcony Area: 99 sq.ft.

Total Area: 1,066 sq.ft.