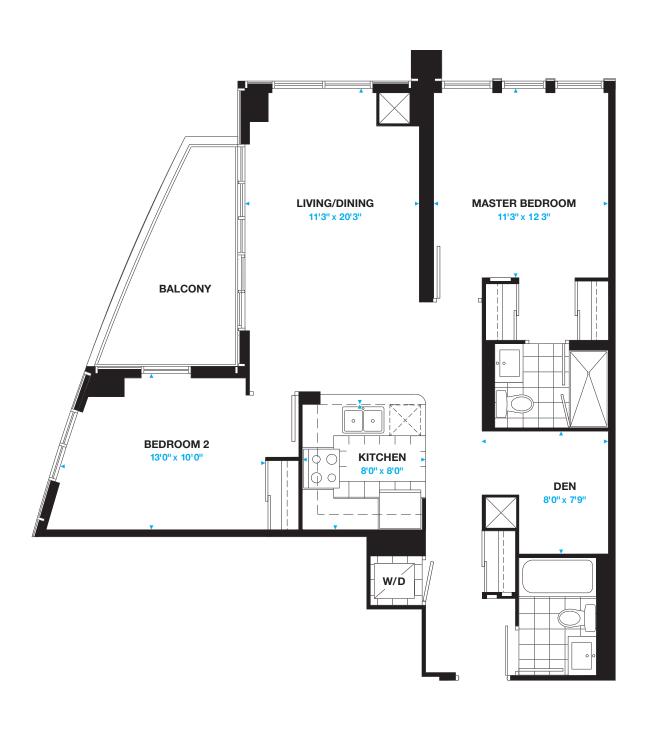

2 Bedroom + Den

Suite Area: 968 sq.ft. Balcony Area: 99 sq.ft.

Total Area: 1,067 sq.ft.

17 Floors 18-33

2 Bedroom + Den

Suite Area: 967 sq.ft. Balcony Area: 99 sq.ft.

Total Area: 1,066 sq.ft.

2 Bedroom + Den

Suite Area: 983 sq.ft. Balcony Area: 99 sq.ft.

Total Area: 1,082 sq.ft.

2 Bedroom + Den

Suite Area: 968 sq.ft. Balcony Area: 99 sq.ft.

Total Area: 1,067 sq.ft.

2 Bedroom + Den

Suite Area: 960 sq.ft. Balcony Area: 99 sq.ft.

Total Area: 1,059 sq.ft.

2 Bedroom + Den

Suite Area: 960 sq.ft. Balcony Area: 99 sq.ft.

Total Area: 1,059 sq.ft.

2 Bedroom + Den

Suite Area: 1,010 sq.ft. Balcony Area: 99 sq.ft.

Total Area: 1,109 sq.ft.

2 Bedroom + Den

Suite Area: 974 sq.ft. Balcony Area: 99 sq.ft.

Total Area: 1,073 sq.ft.

2 Bedroom + Den

Suite Area: 967 sq.ft. Balcony Area: 99 sq.ft.

Total Area: 1,066 sq.ft.