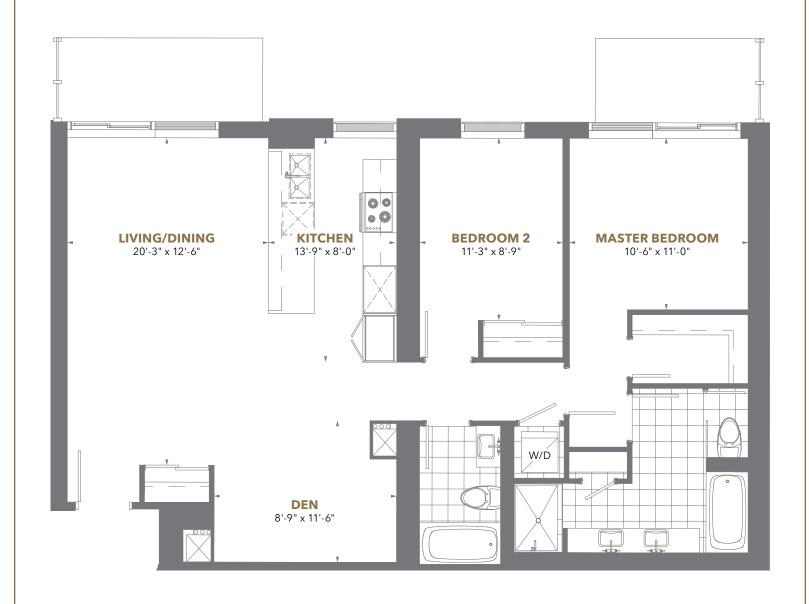

# **RESIDENCE 04**

#### 2 Bedroom + Den

Suite Area: 1,200 sq. ft. Balcony Area: 117 sq. ft.

Floors 55 to 64

PINNACLEONEYONGE.CA