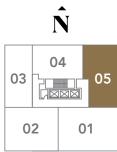

# **RESIDENCE 05**

#### 2 Bedroom or 3 Bedroom

Suite Area: 1,407 sq. ft. Balcony Area: 168 sq. ft.

Floors 55 to 64

PINNACLEONEYONGE.CA