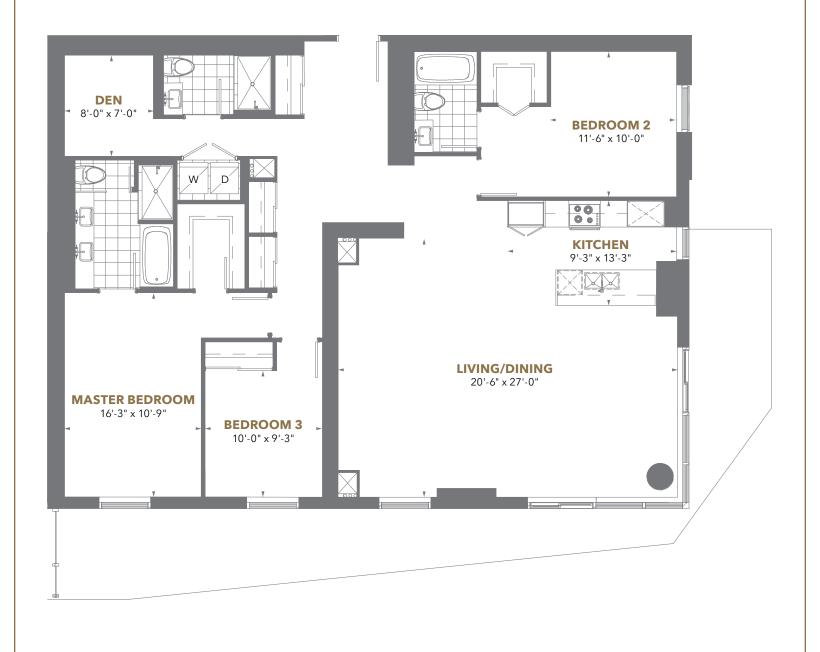

# **RESIDENCE 01**

#### 3 Bedroom + Den

Suite Area: 1,873 sq. ft. Balcony Area: 380-470 sq. ft.

03 05 05 02 01

Floors 38 to 54

Floors 55 to 64