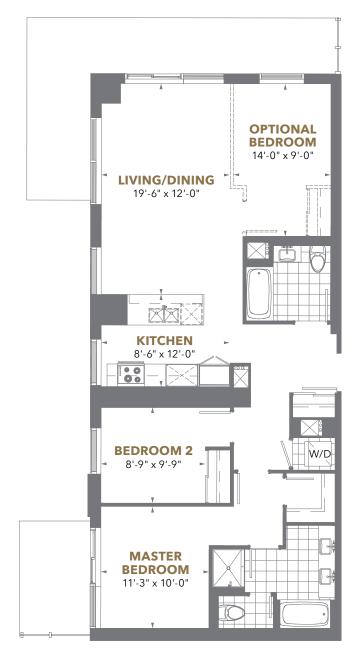

# **RESIDENCE 03**

#### 2 Bedroom or 3 Bedroom

Suite Area: 1,215 sq. ft. Balcony Area: 286 sq. ft.

Floors 55 to 64

PINNACLEONEYONGE.CA

COLLECTION