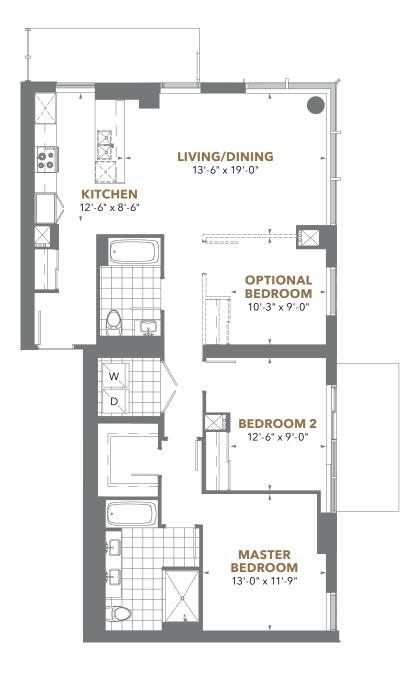

# **RESIDENCE 05**

#### 2 Bedroom or 3 Bedroom

Suite Area: 1,407 sq. ft. Balcony Area: 168 sq. ft.

Floors 55 to 64

PINNACLEONEYONGE.CA