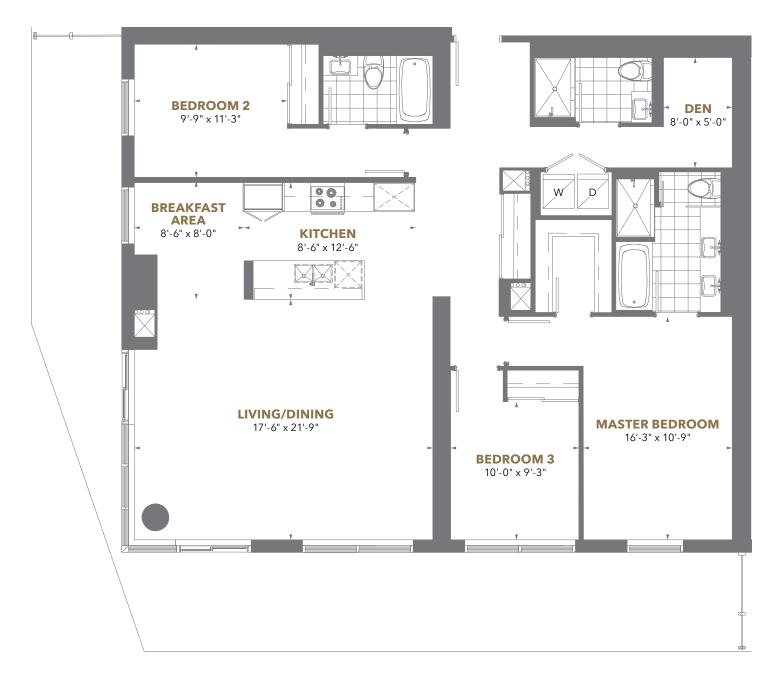

# **RESIDENCE 02**

#### 3 Bedroom + Den

Suite Area: 1,694 sq. ft. Balcony Area: 529-550 sq. ft.

03 04 05 05 02 01

Floors 38 to 54

Floors 55 to 64